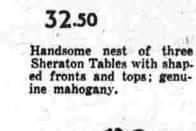

Sheraton Commode Table with shaped drawer front and shelf: made of genuine

Nest of 3 Sheraton End Tables measures 23 inches high; made of genuine ma-

ighlighted maple finish

(Right) Colonial Butterfly End Table of solid maple; 23 x 33 inches when open.