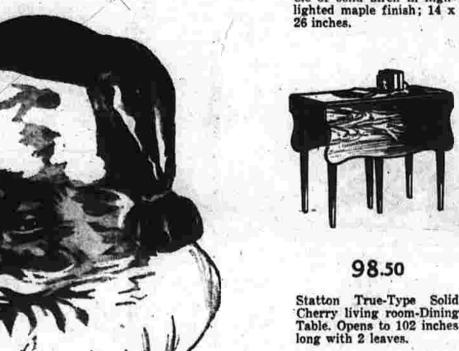

NOTE: One-of-a-kind of a few models; subject to prior sale.

Statton True-Type Solid Cherry Chairside Table has

a drawer under magazine shelf. 191/2 x 231/2 inch top.

Duncan Phyfe Cocktail Table with double pedestal base, glass-protected 18½ x 33½

inch top. Genuine mahogany.

DECEMBER STORE HOURS

Statton True-Type Solid Cherry living room-Dining Table. Opens to 102 inches long with 2 leaves.

30.50

ole of solid birch in high-

down to make an oval t Genuine mahogany.