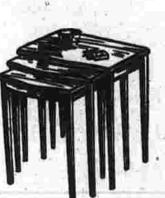

Sheraton Commode Table with shaped drawer front and shelf: made of genuine

Nest of 3 Sheraton End Tables measures 23 inches high; made of genuine ma-

ighlighted maple finish

(Right) Colonial Butterfly End Table of solid maple; 23 x 33 inches when open.