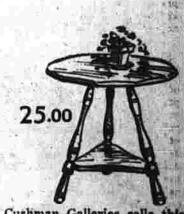

Cushman Galleries presents ish. Pegged-in legs.

35.00

this cobbler's bench of solid birch in antiqued maple, fin-

"Did someone say

'Watkins Tables

for Christmas?"

50.00

22.50