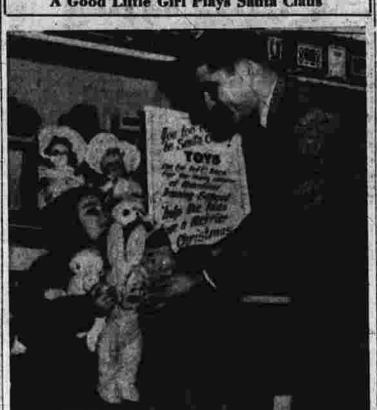

Manchester Memorial Co. A. H. AIMETTI, Prop.

HARRISON STREET-MANCHESTER

A Good Little Girl Plays Sauta Claus

Tracted.

The point is, that while some people express themselves through is rising throughout the world. This upward movement, if concaining and writing, or throwing tantrums or wearing loud ties, sometimes noisy cars, sometimes flashy cars, sometimes fast, cars, is a possible ultimate seafage.

Santa will bring her new toys this year and wants less fortunate children of Mansfield year and wants less fortunate children of Mansfie

like the Virginia-Maryland-Dela- which swarm over his fields and cause the gift is a secret and the lential development. His opening would do no good to build break- duties would prevent him from the children will give her the gift.