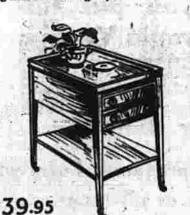

Genuine mahogany Drum Table has a 24 inch top; in-

laid drawer edges, brass-tipped feet.

Sheraton Step-End Table of distinction with drawer, shelf brass casters. All genuine mahogany.

Sheraton Cocktail Table with gold-tooled leather inset in the 2312 x 3812 inch banded

top. Genuine mahogany.

modern idea adapted 18th Century styling 30 x 30 inch Corner Table is made of genuine mahogany.

ble has gold-tooled oval leather inset in banded top. All renuine mahogany.

A rimmed top, drawer, shelf and "banded" effects are fea-tures of this genuine mahog-any Commode Table.