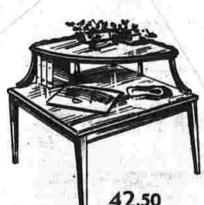

piecrust edge; genuine ma-

drawer. All genuine

Lovely lyre-base Lamp Ta-

ble with oval mahogany

venered top; brass-tippe

26.50

42.00

Step-End Table.

From the True-Type Solid Maple Collection comes this big 20 x 32 inch Chippendale

39.75

Duncan Phyfe Console Card

Table of genuine mahogany.

Top drops down to form a

32 x 32 inch card table.

Use the Lamp Table be-tween a pair of chairs. Genuine mahogany 18th Century design.